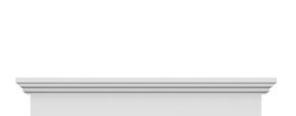

## **DESCRIPTION**

Remodelers, builders, and homeowners looking to enhance their next project by adding more curb appeal to the exterior of a home should consider crossheads. Crossheads are large casings that are typically placed at the top of a window, doorway or large entryway. Made of lightweight, yet durable high-density polyurethane, crossheads are easy for anyone to install. Feel free to choose from an amazing selection of sizes and style that will suit your project needs.