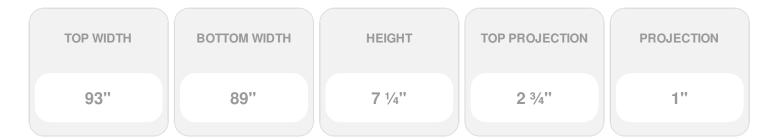

- Comes factory primed and ready to paint
- Easily install it with fully bonded adhesive or nails
- Perfect for exterior and interior applications
- Composed of high-density polyurethane, making it a durable yet lightweight product
- Impervious to natural elements
- Customize with keystones, pilasters and pediments for an extraordinary look
- This product qualifies for our Lowest Price Guarantee
- Order now and get our 30 day Price Protection

Item #: CRH07X89BT List Price: \$109.21 **\$79.14** (EACH) Save \$30.07 (27%)

Usually ships in 3-5 business days





## **DESCRIPTION**

Remodelers, builders, and homeowners looking to enhance their next project by adding more curb appeal to the exterior of a home should consider crossheads. Crossheads are large casings that are typically placed at the top of a window, doorway or large entryway. Made of lightweight, yet durable high-density polyurethane, crossheads are easy for anyone to install. Feel free to choose from an amazing selection of sizes and style that will suit your project needs.

Order online at: http://www.architecturaldepot.com/CRH07X89BT.html

Date Printed: 04/19/2024 - 6:07 pm