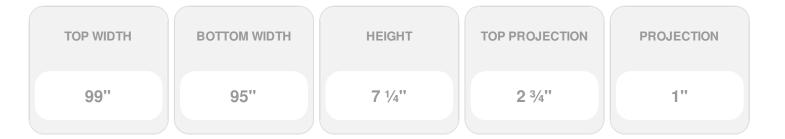

## **DESCRIPTION**

Keystone adds 0 1/4"H to the crosshead height for an overall height of 7 1/2"H

Remodelers, builders, and homeowners looking to enhance their next project by adding more curb appeal to the exterior of a home should consider crossheads. Crossheads are large casings that are typically placed at the top of a window, doorway or large entryway. Made of lightweight, yet durable high-density polyurethane, crossheads are easy for anyone to install. Feel free to choose from an amazing selection of sizes and style that will suit your project needs.