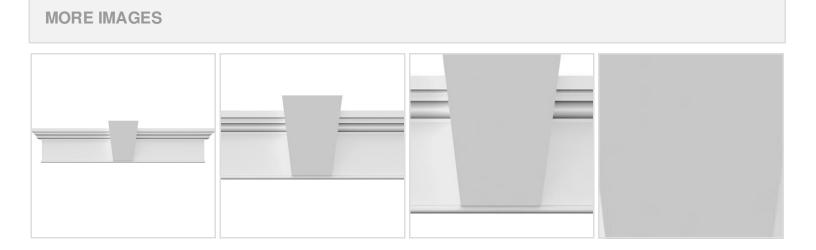

## **DESCRIPTION**

Keystone adds 0 1/4"H to the crosshead height for an overall height of 7 1/2"H

Remodelers, builders, and homeowners looking to enhance their next project by adding more curb appeal to the exterior of a home should consider crossheads. Crossheads are large casings that are typically placed at the top of a window, doorway or large entryway. Made of lightweight, yet durable high-density polyurethane, crossheads are easy for anyone to install. Feel free to choose from an amazing selection of sizes and style that will suit your project needs.