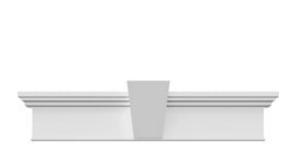

## **DESCRIPTION**

Keystone adds 0 1/4"H to the crosshead height for an overall height of 7 1/2"H

Remodelers, builders, and homeowners looking to enhance their next project by adding more curb appeal to the exterior of a home should consider crossheads. Crossheads are large casings that are typically placed at the top of a window, doorway or large entryway. Made of lightweight, yet durable high-density polyurethane, crossheads are easy for anyone to install. Feel free to choose from an amazing selection of sizes and style that will suit your project needs.