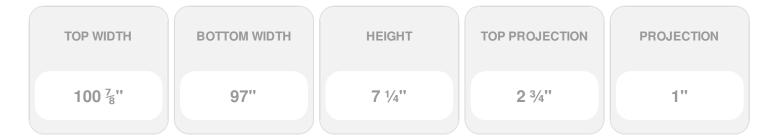

## **DESCRIPTION**

Remodelers, builders, and homeowners looking to enhance their next project by adding more curb appeal to the exterior of a home should consider crossheads. Crossheads are large casings that are typically placed at the top of a window, doorway or large entryway. Made of lightweight, yet durable high-density polyurethane, crossheads are easy for anyone to install. Feel free to choose from an amazing selection of sizes and style that will suit your project needs.