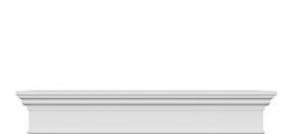

## **DESCRIPTION**

Remodelers, builders, and homeowners looking to enhance their next project by adding more curb appeal to the exterior of a home should consider crossheads. Crossheads are large casings that are typically placed at the top of a window, doorway or large entryway. Made of lightweight, yet durable high-density polyurethane, crossheads are easy for anyone to install. Feel free to choose from an amazing selection of sizes and style that will suit your project needs.