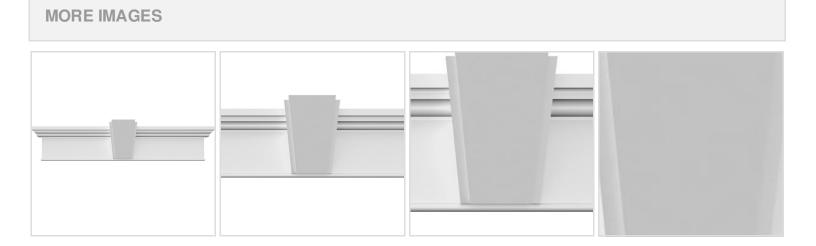

## **DESCRIPTION**

Remodelers, builders, and homeowners looking to enhance their next project by adding more curb appeal to the exterior of a home should consider crossheads. Crossheads are large casings that are typically placed at the top of a window, doorway or large entryway. Made of lightweight, yet durable high-density polyurethane, crossheads are easy for anyone to install. Feel free to choose from an amazing selection of sizes and style that will suit your project needs.