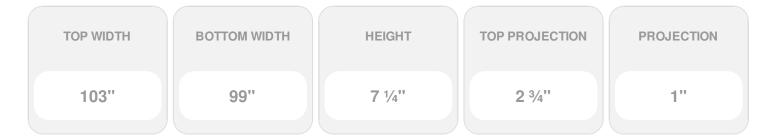

## **DESCRIPTION**

Remodelers, builders, and homeowners looking to enhance their next project by adding more curb appeal to the exterior of a home should consider crossheads. Crossheads are large casings that are typically placed at the top of a window, doorway or large entryway. Made of lightweight, yet durable high-density polyurethane, crossheads are easy for anyone to install. Feel free to choose from an amazing selection of sizes and style that will suit your project needs.