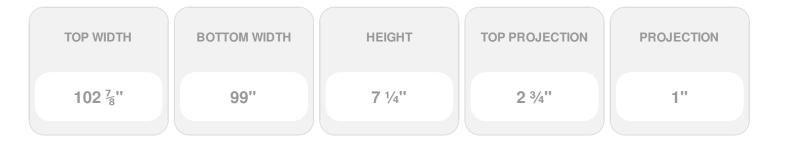

## **DESCRIPTION**

Keystone adds 0 3/4"H to the crosshead height for an overall height of 8"H

Remodelers, builders, and homeowners looking to enhance their next project by adding more curb appeal to the exterior of a home should consider crossheads. Crossheads are large casings that are typically placed at the top of a window, doorway or large entryway. Made of lightweight, yet durable high-density polyurethane, crossheads are easy for anyone to install. Feel free to choose from an amazing selection of sizes and style that will suit your project needs.