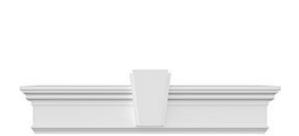

## **DESCRIPTION**

Keystone adds 0 3/4"H to the crosshead height for an overall height of 8"H

Remodelers, builders, and homeowners looking to enhance their next project by adding more curb appeal to the exterior of a home should consider crossheads. Crossheads are large casings that are typically placed at the top of a window, doorway or large entryway. Made of lightweight, yet durable high-density polyurethane, crossheads are easy for anyone to install. Feel free to choose from an amazing selection of sizes and style that will suit your project needs.