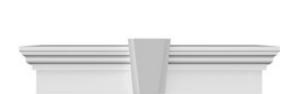

## **DESCRIPTION**

Keystone adds 2 1/2"H to the crosshead height for an overall height of 11 1/2"H

Remodelers, builders, and homeowners looking to enhance their next project by adding more curb appeal to the exterior of a home should consider crossheads. Crossheads are large casings that are typically placed at the top of a window, doorway or large entryway. Made of lightweight, yet durable high-density polyurethane, crossheads are easy for anyone to install. Feel free to choose from an amazing selection of sizes and style that will suit your project needs.