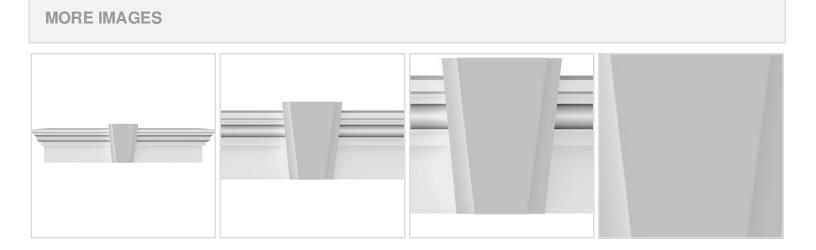

## **DESCRIPTION**

Keystone adds 2 1/2"H to the crosshead height for an overall height of 11 1/2"H

Remodelers, builders, and homeowners looking to enhance their next project by adding more curb appeal to the exterior of a home should consider crossheads. Crossheads are large casings that are typically placed at the top of a window, doorway or large entryway. Made of lightweight, yet durable high-density polyurethane, crossheads are easy for anyone to install. Feel free to choose from an amazing selection of sizes and style that will suit your project needs.