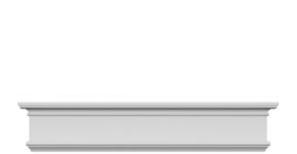

## **DESCRIPTION**

Remodelers, builders, and homeowners looking to enhance their next project by adding more curb appeal to the exterior of a home should consider crossheads. Crossheads are large casings that are typically placed at the top of a window, doorway or large entryway. Made of lightweight, yet durable high-density polyurethane, crossheads are easy for anyone to install. Feel free to choose from an amazing selection of sizes and style that will suit your project needs.