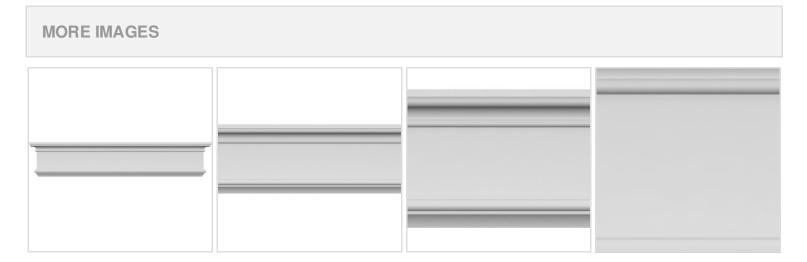

## **DESCRIPTION**

Remodelers, builders, and homeowners looking to enhance their next project by adding more curb appeal to the exterior of a home should consider crossheads. Crossheads are large casings that are typically placed at the top of a window, doorway or large entryway. Made of lightweight, yet durable high-density polyurethane, crossheads are easy for anyone to install. Feel free to choose from an amazing selection of sizes and style that will suit your project needs.