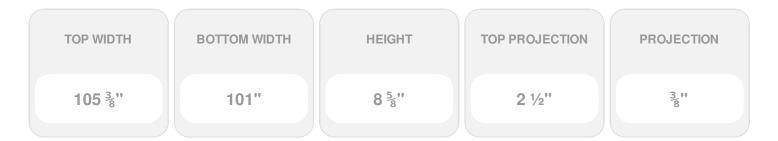

- Comes factory primed and ready to paint
- Easily install it with fully bonded adhesive or nails
- Perfect for exterior and interior applications
- Composed of high-density polyurethane, making it a durable yet lightweight product
- Impervious to natural elements
- Customize with keystones, pilasters and pediments for an extraordinary look
- This product qualifies for our Lowest Price Guarantee
- Order now and get our 30 day Price Protection

Item #: CRH09X101BE List Price: \$145.58 **\$105.49** (EACH) Save \$40.09 (27%)

Usually ships in 3-5 business days





## **DESCRIPTION**

Remodelers, builders, and homeowners looking to enhance their next project by adding more curb appeal to the exterior of a home should consider crossheads. Crossheads are large casings that are typically placed at the top of a window, doorway or large entryway. Made of lightweight, yet durable high-density polyurethane, crossheads are easy for anyone to install. Feel free to choose from an amazing selection of sizes and style that will suit your project needs.

Order online at: http://www.architecturaldepot.com/CRH09X101BE.html

Date Printed: 04/19/2024 - 10:46 am