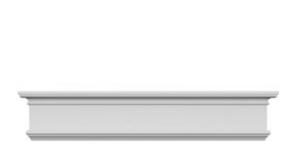

## **DESCRIPTION**

Remodelers, builders, and homeowners looking to enhance their next project by adding more curb appeal to the exterior of a home should consider crossheads. Crossheads are large casings that are typically placed at the top of a window, doorway or large entryway. Made of lightweight, yet durable high-density polyurethane, crossheads are easy for anyone to install. Feel free to choose from an amazing selection of sizes and style that will suit your project needs.