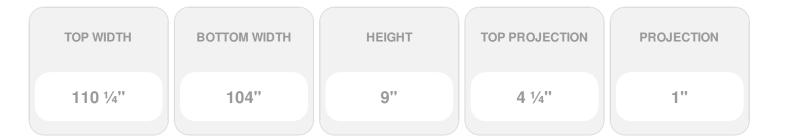

Item #: CRH09X104 List Price: \$144.51 **\$104.72** (EACH) Save \$39.79 (27%)

Usually ships in 3-5 business days