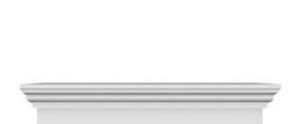

## **DESCRIPTION**

Remodelers, builders, and homeowners looking to enhance their next project by adding more curb appeal to the exterior of a home should consider crossheads. Crossheads are large casings that are typically placed at the top of a window, doorway or large entryway. Made of lightweight, yet durable high-density polyurethane, crossheads are easy for anyone to install. Feel free to choose from an amazing selection of sizes and style that will suit your project needs.