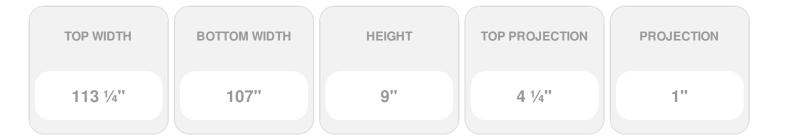

## **DESCRIPTION**

Keystone adds 2 1/2"H to the crosshead height for an overall height of 11 1/2"H

Remodelers, builders, and homeowners looking to enhance their next project by adding more curb appeal to the exterior of a home should consider crossheads. Crossheads are large casings that are typically placed at the top of a window, doorway or large entryway. Made of lightweight, yet durable high-density polyurethane, crossheads are easy for anyone to install. Feel free to choose from an amazing selection of sizes and style that will suit your project needs.