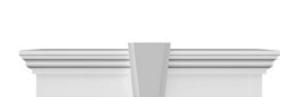

## **DESCRIPTION**

Keystone adds 2 1/2"H to the crosshead height for an overall height of 11 1/2"H

Remodelers, builders, and homeowners looking to enhance their next project by adding more curb appeal to the exterior of a home should consider crossheads. Crossheads are large casings that are typically placed at the top of a window, doorway or large entryway. Made of lightweight, yet durable high-density polyurethane, crossheads are easy for anyone to install. Feel free to choose from an amazing selection of sizes and style that will suit your project needs.