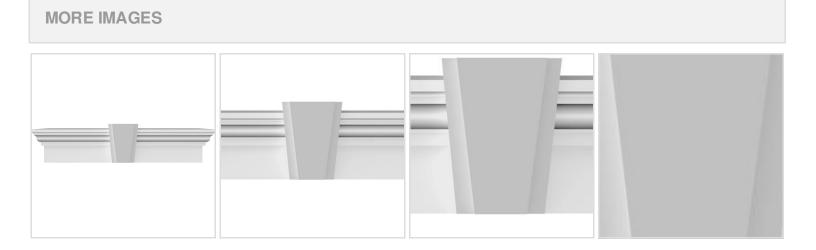

## **DESCRIPTION**

Keystone adds 2 1/2"H to the crosshead height for an overall height of 11 1/2"H

Remodelers, builders, and homeowners looking to enhance their next project by adding more curb appeal to the exterior of a home should consider crossheads. Crossheads are large casings that are typically placed at the top of a window, doorway or large entryway. Made of lightweight, yet durable high-density polyurethane, crossheads are easy for anyone to install. Feel free to choose from an amazing selection of sizes and style that will suit your project needs.