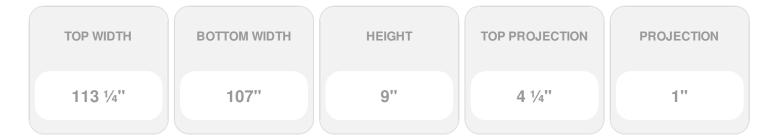

## **DESCRIPTION**

Keystone adds 2 1/2"H to the crosshead height for an overall height of 11 1/2"H

Remodelers, builders, and homeowners looking to enhance their next project by adding more curb appeal to the exterior of a home should consider crossheads. Crossheads are large casings that are typically placed at the top of a window, doorway or large entryway. Made of lightweight, yet durable high-density polyurethane, crossheads are easy for anyone to install. Feel free to choose from an amazing selection of sizes and style that will suit your project needs.