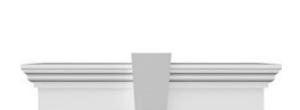

## **DESCRIPTION**

Keystone adds 2 1/2"H to the crosshead height for an overall height of 11 1/2"H

Remodelers, builders, and homeowners looking to enhance their next project by adding more curb appeal to the exterior of a home should consider crossheads. Crossheads are large casings that are typically placed at the top of a window, doorway or large entryway. Made of lightweight, yet durable high-density polyurethane, crossheads are easy for anyone to install. Feel free to choose from an amazing selection of sizes and style that will suit your project needs.