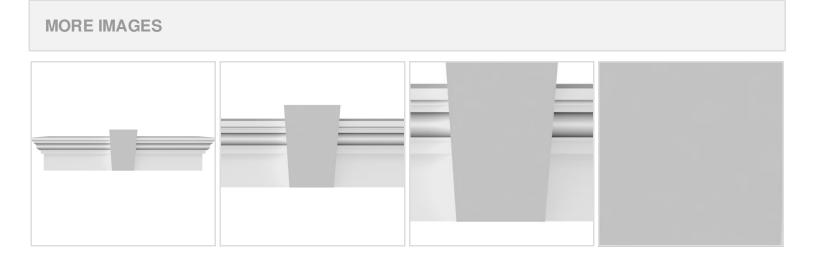

## **DESCRIPTION**

Keystone adds 2 1/2"H to the crosshead height for an overall height of 11 1/2"H

Remodelers, builders, and homeowners looking to enhance their next project by adding more curb appeal to the exterior of a home should consider crossheads. Crossheads are large casings that are typically placed at the top of a window, doorway or large entryway. Made of lightweight, yet durable high-density polyurethane, crossheads are easy for anyone to install. Feel free to choose from an amazing selection of sizes and style that will suit your project needs.