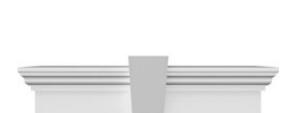

## **DESCRIPTION**

Keystone adds 2 1/2"H to the crosshead height for an overall height of 11 1/2"H

Remodelers, builders, and homeowners looking to enhance their next project by adding more curb appeal to the exterior of a home should consider crossheads. Crossheads are large casings that are typically placed at the top of a window, doorway or large entryway. Made of lightweight, yet durable high-density polyurethane, crossheads are easy for anyone to install. Feel free to choose from an amazing selection of sizes and style that will suit your project needs.