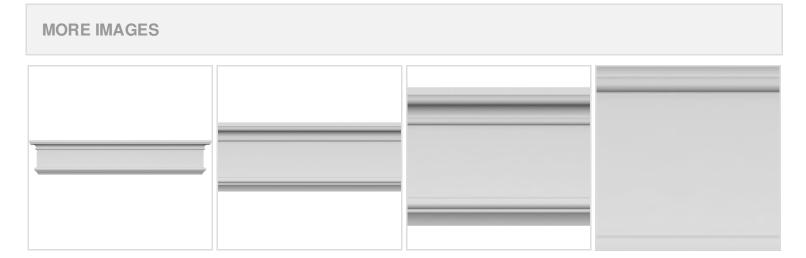

## **DESCRIPTION**

Remodelers, builders, and homeowners looking to enhance their next project by adding more curb appeal to the exterior of a home should consider crossheads. Crossheads are large casings that are typically placed at the top of a window, doorway or large entryway. Made of lightweight, yet durable high-density polyurethane, crossheads are easy for anyone to install. Feel free to choose from an amazing selection of sizes and style that will suit your project needs.