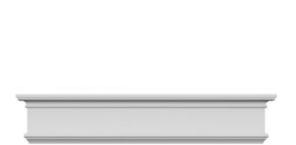

## **DESCRIPTION**

Remodelers, builders, and homeowners looking to enhance their next project by adding more curb appeal to the exterior of a home should consider crossheads. Crossheads are large casings that are typically placed at the top of a window, doorway or large entryway. Made of lightweight, yet durable high-density polyurethane, crossheads are easy for anyone to install. Feel free to choose from an amazing selection of sizes and style that will suit your project needs.