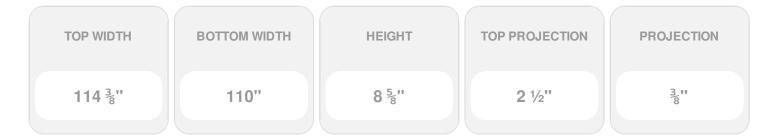

## **DESCRIPTION**

Remodelers, builders, and homeowners looking to enhance their next project by adding more curb appeal to the exterior of a home should consider crossheads. Crossheads are large casings that are typically placed at the top of a window, doorway or large entryway. Made of lightweight, yet durable high-density polyurethane, crossheads are easy for anyone to install. Feel free to choose from an amazing selection of sizes and style that will suit your project needs.