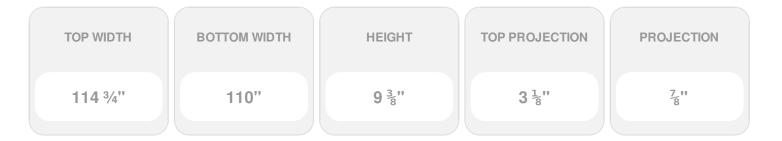

Item #: CRH09X110DE List Price: \$320.82 **\$232.48** (EACH) Save \$88.34 (27%)

Usually ships in 3-5 business days