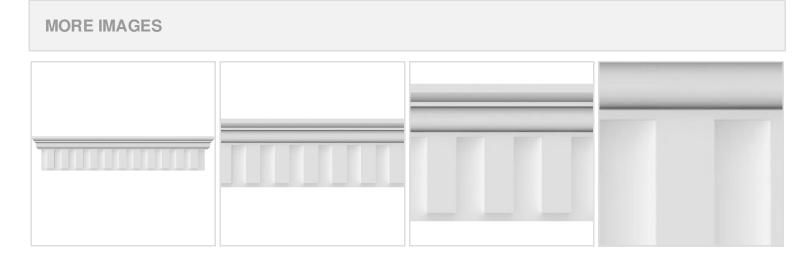

## **DESCRIPTION**

Remodelers, builders, and homeowners looking to enhance their next project by adding more curb appeal to the exterior of a home should consider crossheads. Crossheads are large casings that are typically placed at the top of a window, doorway or large entryway. Made of lightweight, yet durable high-density polyurethane, crossheads are easy for anyone to install. Feel free to choose from an amazing selection of sizes and style that will suit your project needs.