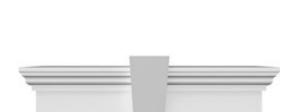

## **DESCRIPTION**

Keystone adds 2 1/2"H to the crosshead height for an overall height of 11 1/2"H

Remodelers, builders, and homeowners looking to enhance their next project by adding more curb appeal to the exterior of a home should consider crossheads. Crossheads are large casings that are typically placed at the top of a window, doorway or large entryway. Made of lightweight, yet durable high-density polyurethane, crossheads are easy for anyone to install. Feel free to choose from an amazing selection of sizes and style that will suit your project needs.