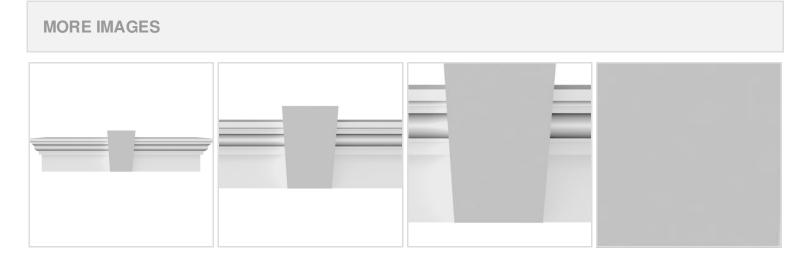

## **DESCRIPTION**

Keystone adds 2 1/2"H to the crosshead height for an overall height of 11 1/2"H

Remodelers, builders, and homeowners looking to enhance their next project by adding more curb appeal to the exterior of a home should consider crossheads. Crossheads are large casings that are typically placed at the top of a window, doorway or large entryway. Made of lightweight, yet durable high-density polyurethane, crossheads are easy for anyone to install. Feel free to choose from an amazing selection of sizes and style that will suit your project needs.