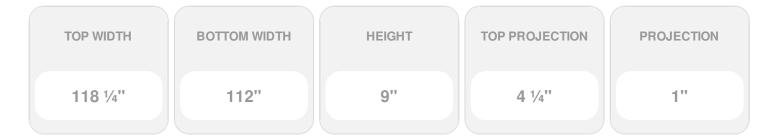

Item #: CRH09X112 List Price: \$154.37 **\$111.86** (EACH) Save \$42.51 (27%)

Usually ships in 3-5 business days