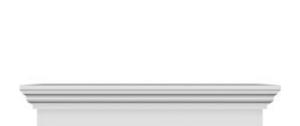

## **DESCRIPTION**

Remodelers, builders, and homeowners looking to enhance their next project by adding more curb appeal to the exterior of a home should consider crossheads. Crossheads are large casings that are typically placed at the top of a window, doorway or large entryway. Made of lightweight, yet durable high-density polyurethane, crossheads are easy for anyone to install. Feel free to choose from an amazing selection of sizes and style that will suit your project needs.