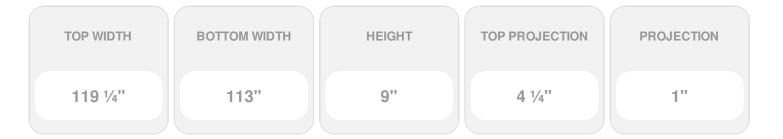

## **DESCRIPTION**

Remodelers, builders, and homeowners looking to enhance their next project by adding more curb appeal to the exterior of a home should consider crossheads. Crossheads are large casings that are typically placed at the top of a window, doorway or large entryway. Made of lightweight, yet durable high-density polyurethane, crossheads are easy for anyone to install. Feel free to choose from an amazing selection of sizes and style that will suit your project needs.