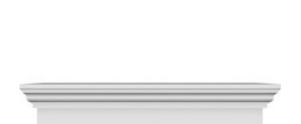

## **DESCRIPTION**

Remodelers, builders, and homeowners looking to enhance their next project by adding more curb appeal to the exterior of a home should consider crossheads. Crossheads are large casings that are typically placed at the top of a window, doorway or large entryway. Made of lightweight, yet durable high-density polyurethane, crossheads are easy for anyone to install. Feel free to choose from an amazing selection of sizes and style that will suit your project needs.