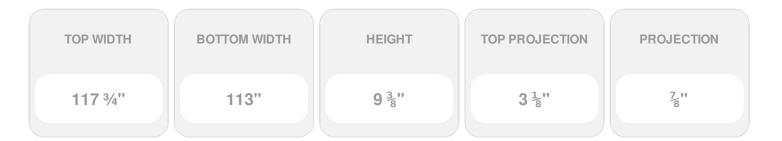

## DESCRIPTION

Remodelers, builders, and homeowners looking to enhance their next project by adding more curb appeal to the exterior of a home should consider crossheads. Crossheads are large casings that are typically placed at the top of a window, doorway or large entryway. Made of lightweight, yet durable high-density polyurethane, crossheads are easy for anyone to install. Feel free to choose from an amazing selection of sizes and style that will suit your project needs.