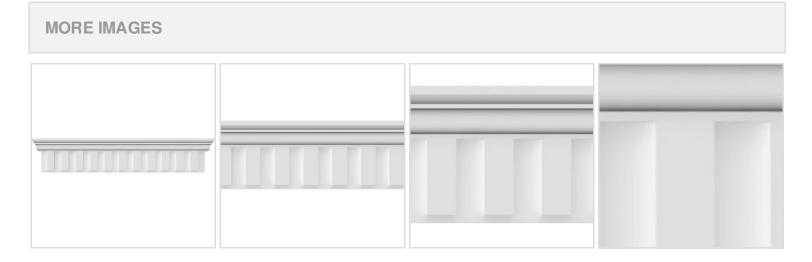

## DESCRIPTION

Remodelers, builders, and homeowners looking to enhance their next project by adding more curb appeal to the exterior of a home should consider crossheads. Crossheads are large casings that are typically placed at the top of a window, doorway or large entryway. Made of lightweight, yet durable high-density polyurethane, crossheads are easy for anyone to install. Feel free to choose from an amazing selection of sizes and style that will suit your project needs.