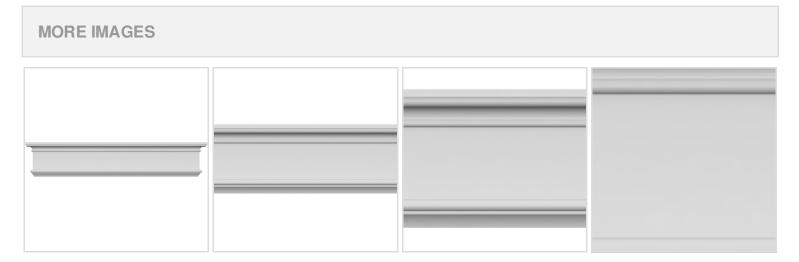

## **DESCRIPTION**

Remodelers, builders, and homeowners looking to enhance their next project by adding more curb appeal to the exterior of a home should consider crossheads. Crossheads are large casings that are typically placed at the top of a window, doorway or large entryway. Made of lightweight, yet durable high-density polyurethane, crossheads are easy for anyone to install. Feel free to choose from an amazing selection of sizes and style that will suit your project needs.