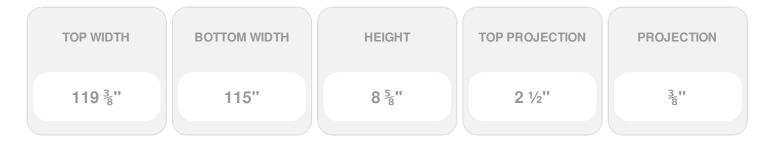

Item #: CRH09X115BE List Price: \$163.64 **\$118.58** (EACH) Save \$45.06 (27%)

Usually ships in 3-5 business days