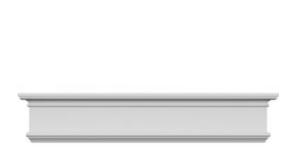

## **DESCRIPTION**

Remodelers, builders, and homeowners looking to enhance their next project by adding more curb appeal to the exterior of a home should consider crossheads. Crossheads are large casings that are typically placed at the top of a window, doorway or large entryway. Made of lightweight, yet durable high-density polyurethane, crossheads are easy for anyone to install. Feel free to choose from an amazing selection of sizes and style that will suit your project needs.