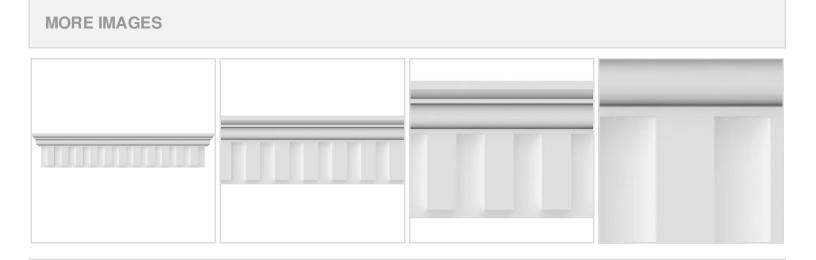

## **DESCRIPTION**

Remodelers, builders, and homeowners looking to enhance their next project by adding more curb appeal to the exterior of a home should consider crossheads. Crossheads are large casings that are typically placed at the top of a window, doorway or large entryway. Made of lightweight, yet durable high-density polyurethane, crossheads are easy for anyone to install. Feel free to choose from an amazing selection of sizes and style that will suit your project needs.