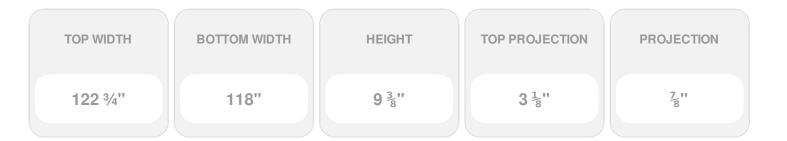

Item #: CRH09X118DE List Price: \$342.87 **\$248.46** (EACH) Save \$94.41 (27%)

Usually ships in 3-5 business days