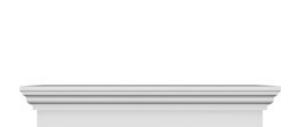

## **DESCRIPTION**

Remodelers, builders, and homeowners looking to enhance their next project by adding more curb appeal to the exterior of a home should consider crossheads. Crossheads are large casings that are typically placed at the top of a window, doorway or large entryway. Made of lightweight, yet durable high-density polyurethane, crossheads are easy for anyone to install. Feel free to choose from an amazing selection of sizes and style that will suit your project needs.