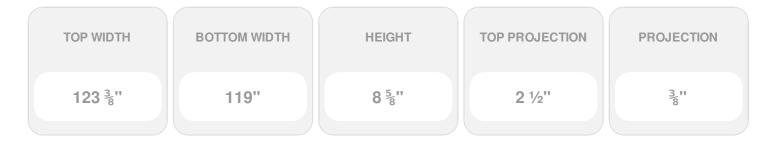

## **DESCRIPTION**

Remodelers, builders, and homeowners looking to enhance their next project by adding more curb appeal to the exterior of a home should consider crossheads. Crossheads are large casings that are typically placed at the top of a window, doorway or large entryway. Made of lightweight, yet durable high-density polyurethane, crossheads are easy for anyone to install. Feel free to choose from an amazing selection of sizes and style that will suit your project needs.