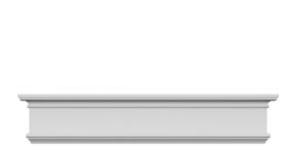

## **DESCRIPTION**

Remodelers, builders, and homeowners looking to enhance their next project by adding more curb appeal to the exterior of a home should consider crossheads. Crossheads are large casings that are typically placed at the top of a window, doorway or large entryway. Made of lightweight, yet durable high-density polyurethane, crossheads are easy for anyone to install. Feel free to choose from an amazing selection of sizes and style that will suit your project needs.