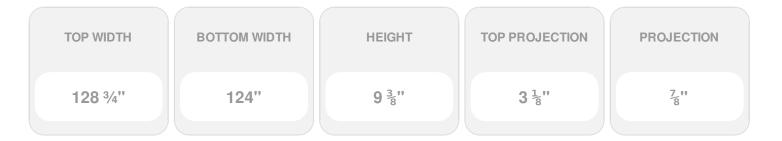

- Comes factory primed and ready to paint
- Easily install it with fully bonded adhesive or nails
- Perfect for exterior and interior applications
- Composed of high-density polyurethane, making it a durable yet lightweight product
- Impervious to natural elements
- Customize with keystones, pilasters and pediments for an extraordinary look
- This product qualifies for our Lowest Price Guarantee
- Order now and get our 30 day Price Protection

## **DESCRIPTION**

Remodelers, builders, and homeowners looking to enhance their next project by adding more curb appeal to the exterior of a home should consider crossheads. Crossheads are large casings that are typically placed at the top of a window, doorway or large entryway. Made of lightweight, yet durable high-density polyurethane, crossheads are easy for anyone to install. Feel free to choose from an amazing selection of sizes and style that will suit your project needs.