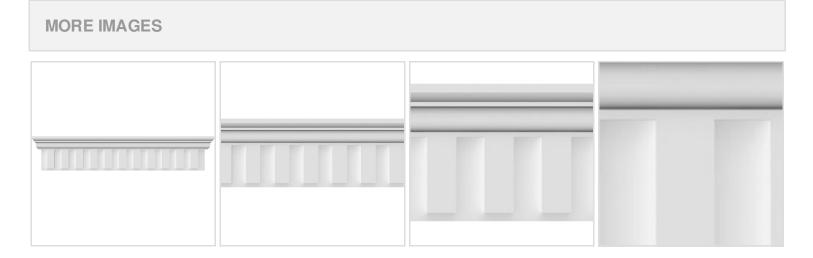

## **DESCRIPTION**

Remodelers, builders, and homeowners looking to enhance their next project by adding more curb appeal to the exterior of a home should consider crossheads. Crossheads are large casings that are typically placed at the top of a window, doorway or large entryway. Made of lightweight, yet durable high-density polyurethane, crossheads are easy for anyone to install. Feel free to choose from an amazing selection of sizes and style that will suit your project needs.