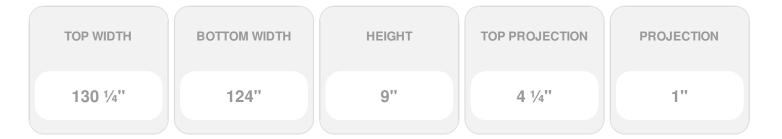

## **DESCRIPTION**

Keystone adds 2 1/2"H to the crosshead height for an overall height of 11 1/2"H

Remodelers, builders, and homeowners looking to enhance their next project by adding more curb appeal to the exterior of a home should consider crossheads. Crossheads are large casings that are typically placed at the top of a window, doorway or large entryway. Made of lightweight, yet durable high-density polyurethane, crossheads are easy for anyone to install. Feel free to choose from an amazing selection of sizes and style that will suit your project needs.