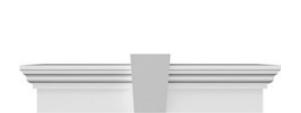

## **DESCRIPTION**

Keystone adds 2 1/2"H to the crosshead height for an overall height of 11 1/2"H

Remodelers, builders, and homeowners looking to enhance their next project by adding more curb appeal to the exterior of a home should consider crossheads. Crossheads are large casings that are typically placed at the top of a window, doorway or large entryway. Made of lightweight, yet durable high-density polyurethane, crossheads are easy for anyone to install. Feel free to choose from an amazing selection of sizes and style that will suit your project needs.