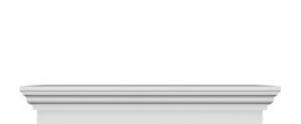

## **DESCRIPTION**

Remodelers, builders, and homeowners looking to enhance their next project by adding more curb appeal to the exterior of a home should consider crossheads. Crossheads are large casings that are typically placed at the top of a window, doorway or large entryway. Made of lightweight, yet durable high-density polyurethane, crossheads are easy for anyone to install. Feel free to choose from an amazing selection of sizes and style that will suit your project needs.