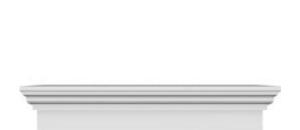

## **DESCRIPTION**

Remodelers, builders, and homeowners looking to enhance their next project by adding more curb appeal to the exterior of a home should consider crossheads. Crossheads are large casings that are typically placed at the top of a window, doorway or large entryway. Made of lightweight, yet durable high-density polyurethane, crossheads are easy for anyone to install. Feel free to choose from an amazing selection of sizes and style that will suit your project needs.