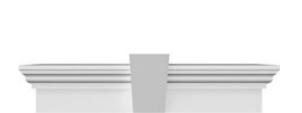

## **DESCRIPTION**

Keystone adds 2 1/2"H to the crosshead height for an overall height of 11 1/2"H

Remodelers, builders, and homeowners looking to enhance their next project by adding more curb appeal to the exterior of a home should consider crossheads. Crossheads are large casings that are typically placed at the top of a window, doorway or large entryway. Made of lightweight, yet durable high-density polyurethane, crossheads are easy for anyone to install. Feel free to choose from an amazing selection of sizes and style that will suit your project needs.