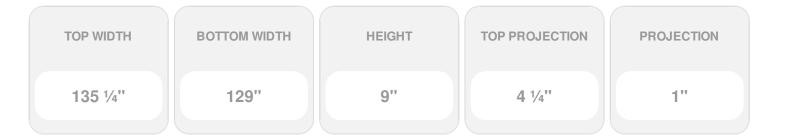

## **DESCRIPTION**

Keystone adds 2 1/2"H to the crosshead height for an overall height of 11 1/2"H

Remodelers, builders, and homeowners looking to enhance their next project by adding more curb appeal to the exterior of a home should consider crossheads. Crossheads are large casings that are typically placed at the top of a window, doorway or large entryway. Made of lightweight, yet durable high-density polyurethane, crossheads are easy for anyone to install. Feel free to choose from an amazing selection of sizes and style that will suit your project needs.