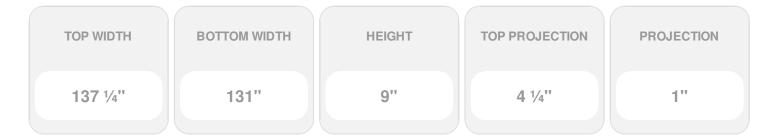

## **DESCRIPTION**

Keystone adds 2 1/2"H to the crosshead height for an overall height of 11 1/2"H

Remodelers, builders, and homeowners looking to enhance their next project by adding more curb appeal to the exterior of a home should consider crossheads. Crossheads are large casings that are typically placed at the top of a window, doorway or large entryway. Made of lightweight, yet durable high-density polyurethane, crossheads are easy for anyone to install. Feel free to choose from an amazing selection of sizes and style that will suit your project needs.