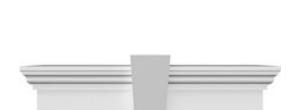

Item #: CRH09X131KF List Price: \$227.95 **\$165.18** (EACH) Save \$62.77 (27%)

Usually ships in 3-5 business days

## **DESCRIPTION**

Keystone adds 2 1/2"H to the crosshead height for an overall height of 11 1/2"H

Remodelers, builders, and homeowners looking to enhance their next project by adding more curb appeal to the exterior of a home should consider crossheads. Crossheads are large casings that are typically placed at the top of a window, doorway or large entryway. Made of lightweight, yet durable high-density polyurethane, crossheads are easy for anyone to install. Feel free to choose from an amazing selection of sizes and style that will suit your project needs.