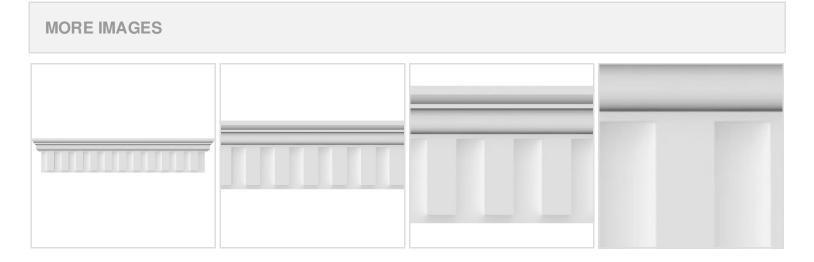

## **DESCRIPTION**

Remodelers, builders, and homeowners looking to enhance their next project by adding more curb appeal to the exterior of a home should consider crossheads. Crossheads are large casings that are typically placed at the top of a window, doorway or large entryway. Made of lightweight, yet durable high-density polyurethane, crossheads are easy for anyone to install. Feel free to choose from an amazing selection of sizes and style that will suit your project needs.