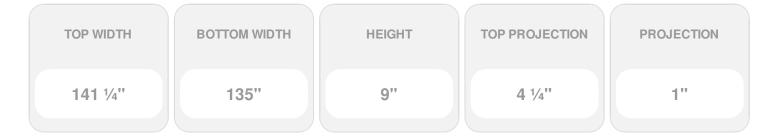

- Comes factory primed and ready to paint
- Easily install it with fully bonded adhesive or nails
- Perfect for exterior and interior applications
- Composed of high-density polyurethane, making it a durable yet lightweight product
- Impervious to natural elements
- Customize with keystones, pilasters and pediments for an extraordinary look
- This product qualifies for our Lowest Price Guarantee
- Order now and get our 30 day Price Protection

## **DESCRIPTION**

Remodelers, builders, and homeowners looking to enhance their next project by adding more curb appeal to the exterior of a home should consider crossheads. Crossheads are large casings that are typically placed at the top of a window, doorway or large entryway. Made of lightweight, yet durable high-density polyurethane, crossheads are easy for anyone to install. Feel free to choose from an amazing selection of sizes and style that will suit your project needs.