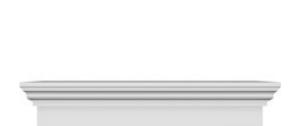

## **DESCRIPTION**

Remodelers, builders, and homeowners looking to enhance their next project by adding more curb appeal to the exterior of a home should consider crossheads. Crossheads are large casings that are typically placed at the top of a window, doorway or large entryway. Made of lightweight, yet durable high-density polyurethane, crossheads are easy for anyone to install. Feel free to choose from an amazing selection of sizes and style that will suit your project needs.