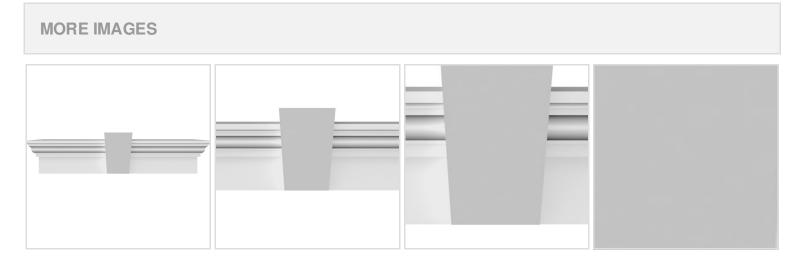

## **DESCRIPTION**

Keystone adds 2 1/2"H to the crosshead height for an overall height of 11 1/2"H

Remodelers, builders, and homeowners looking to enhance their next project by adding more curb appeal to the exterior of a home should consider crossheads. Crossheads are large casings that are typically placed at the top of a window, doorway or large entryway. Made of lightweight, yet durable high-density polyurethane, crossheads are easy for anyone to install. Feel free to choose from an amazing selection of sizes and style that will suit your project needs.