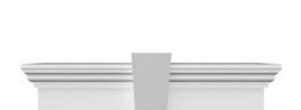

## **DESCRIPTION**

Keystone adds 2 1/2"H to the crosshead height for an overall height of 11 1/2"H

Remodelers, builders, and homeowners looking to enhance their next project by adding more curb appeal to the exterior of a home should consider crossheads. Crossheads are large casings that are typically placed at the top of a window, doorway or large entryway. Made of lightweight, yet durable high-density polyurethane, crossheads are easy for anyone to install. Feel free to choose from an amazing selection of sizes and style that will suit your project needs.