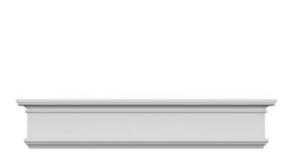

## **DESCRIPTION**

Remodelers, builders, and homeowners looking to enhance their next project by adding more curb appeal to the exterior of a home should consider crossheads. Crossheads are large casings that are typically placed at the top of a window, doorway or large entryway. Made of lightweight, yet durable high-density polyurethane, crossheads are easy for anyone to install. Feel free to choose from an amazing selection of sizes and style that will suit your project needs.