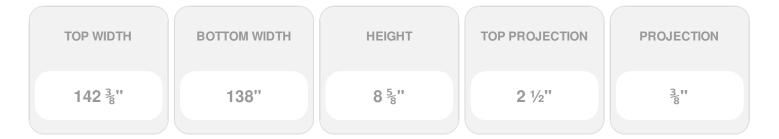

## **DESCRIPTION**

Remodelers, builders, and homeowners looking to enhance their next project by adding more curb appeal to the exterior of a home should consider crossheads. Crossheads are large casings that are typically placed at the top of a window, doorway or large entryway. Made of lightweight, yet durable high-density polyurethane, crossheads are easy for anyone to install. Feel free to choose from an amazing selection of sizes and style that will suit your project needs.