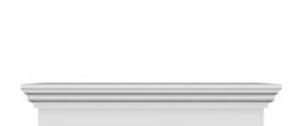

- Comes factory primed and ready to paint
- Easily install it with fully bonded adhesive or nails
- Perfect for exterior and interior applications
- Composed of high-density polyurethane, making it a durable yet lightweight product
- Impervious to natural elements
- Customize with keystones, pilasters and pediments for an extraordinary look
- This product qualifies for our Lowest Price Guarantee
- Order now and get our 30 day Price Protection

## **DESCRIPTION**

Remodelers, builders, and homeowners looking to enhance their next project by adding more curb appeal to the exterior of a home should consider crossheads. Crossheads are large casings that are typically placed at the top of a window, doorway or large entryway. Made of lightweight, yet durable high-density polyurethane, crossheads are easy for anyone to install. Feel free to choose from an amazing selection of sizes and style that will suit your project needs.