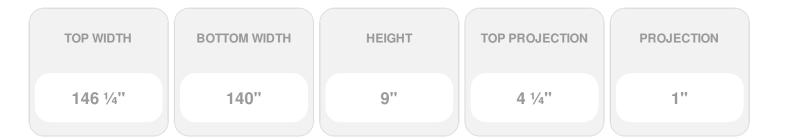

- Comes factory primed and ready to paint
- Easily install it with fully bonded adhesive or nails
- Perfect for exterior and interior applications
- Composed of high-density polyurethane, making it a durable yet lightweight product
- Impervious to natural elements
- Customize with keystones, pilasters and pediments for an extraordinary look
- This product qualifies for our Lowest Price Guarantee
- Order now and get our 30 day Price Protection

## **DESCRIPTION**

Remodelers, builders, and homeowners looking to enhance their next project by adding more curb appeal to the exterior of a home should consider crossheads. Crossheads are large casings that are typically placed at the top of a window, doorway or large entryway. Made of lightweight, yet durable high-density polyurethane, crossheads are easy for anyone to install. Feel free to choose from an amazing selection of sizes and style that will suit your project needs.