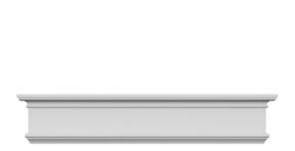

## **DESCRIPTION**

Remodelers, builders, and homeowners looking to enhance their next project by adding more curb appeal to the exterior of a home should consider crossheads. Crossheads are large casings that are typically placed at the top of a window, doorway or large entryway. Made of lightweight, yet durable high-density polyurethane, crossheads are easy for anyone to install. Feel free to choose from an amazing selection of sizes and style that will suit your project needs.