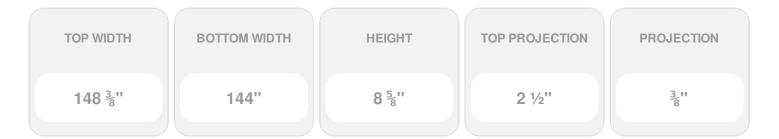

## **DESCRIPTION**

Remodelers, builders, and homeowners looking to enhance their next project by adding more curb appeal to the exterior of a home should consider crossheads. Crossheads are large casings that are typically placed at the top of a window, doorway or large entryway. Made of lightweight, yet durable high-density polyurethane, crossheads are easy for anyone to install. Feel free to choose from an amazing selection of sizes and style that will suit your project needs.