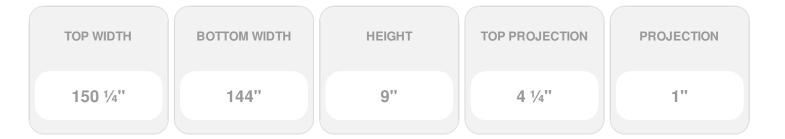

## **DESCRIPTION**

Keystone adds 2 1/2"H to the crosshead height for an overall height of 11 1/2"H

Remodelers, builders, and homeowners looking to enhance their next project by adding more curb appeal to the exterior of a home should consider crossheads. Crossheads are large casings that are typically placed at the top of a window, doorway or large entryway. Made of lightweight, yet durable high-density polyurethane, crossheads are easy for anyone to install. Feel free to choose from an amazing selection of sizes and style that will suit your project needs.