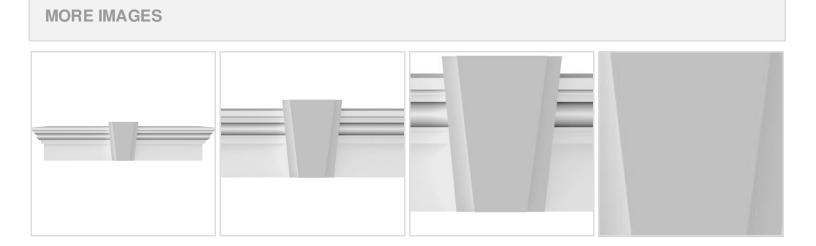

## **DESCRIPTION**

Keystone adds 2 1/2"H to the crosshead height for an overall height of 11 1/2"H

Remodelers, builders, and homeowners looking to enhance their next project by adding more curb appeal to the exterior of a home should consider crossheads. Crossheads are large casings that are typically placed at the top of a window, doorway or large entryway. Made of lightweight, yet durable high-density polyurethane, crossheads are easy for anyone to install. Feel free to choose from an amazing selection of sizes and style that will suit your project needs.