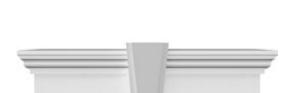

## **DESCRIPTION**

Keystone adds 2 1/2"H to the crosshead height for an overall height of 11 1/2"H

Remodelers, builders, and homeowners looking to enhance their next project by adding more curb appeal to the exterior of a home should consider crossheads. Crossheads are large casings that are typically placed at the top of a window, doorway or large entryway. Made of lightweight, yet durable high-density polyurethane, crossheads are easy for anyone to install. Feel free to choose from an amazing selection of sizes and style that will suit your project needs.