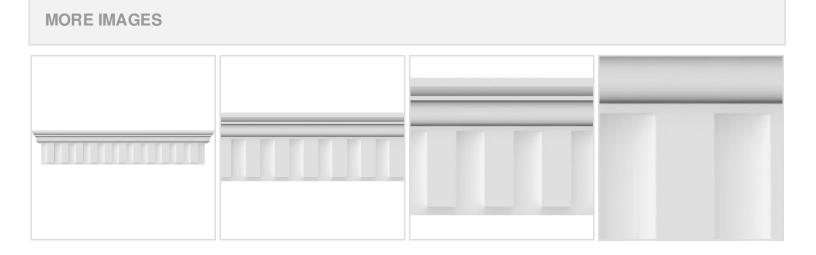

## **DESCRIPTION**

Remodelers, builders, and homeowners looking to enhance their next project by adding more curb appeal to the exterior of a home should consider crossheads. Crossheads are large casings that are typically placed at the top of a window, doorway or large entryway. Made of lightweight, yet durable high-density polyurethane, crossheads are easy for anyone to install. Feel free to choose from an amazing selection of sizes and style that will suit your project needs.