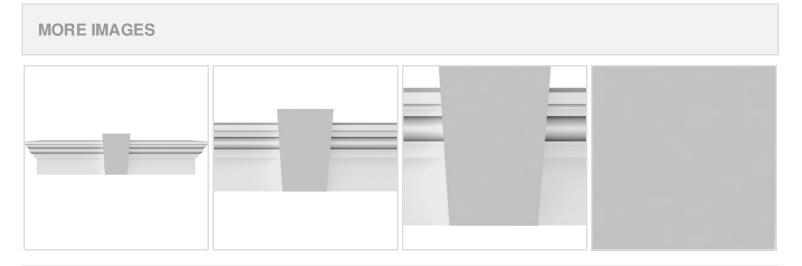

## **DESCRIPTION**

Keystone adds 2 1/2"H to the crosshead height for an overall height of 11 1/2"H

Remodelers, builders, and homeowners looking to enhance their next project by adding more curb appeal to the exterior of a home should consider crossheads. Crossheads are large casings that are typically placed at the top of a window, doorway or large entryway. Made of lightweight, yet durable high-density polyurethane, crossheads are easy for anyone to install. Feel free to choose from an amazing selection of sizes and style that will suit your project needs.