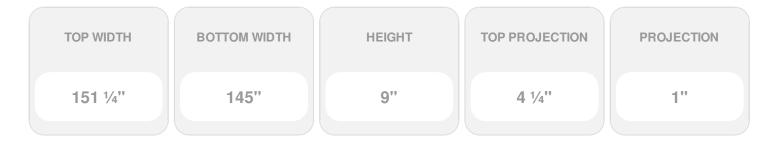

## **DESCRIPTION**

Keystone adds 2 1/2"H to the crosshead height for an overall height of 11 1/2"H

Remodelers, builders, and homeowners looking to enhance their next project by adding more curb appeal to the exterior of a home should consider crossheads. Crossheads are large casings that are typically placed at the top of a window, doorway or large entryway. Made of lightweight, yet durable high-density polyurethane, crossheads are easy for anyone to install. Feel free to choose from an amazing selection of sizes and style that will suit your project needs.