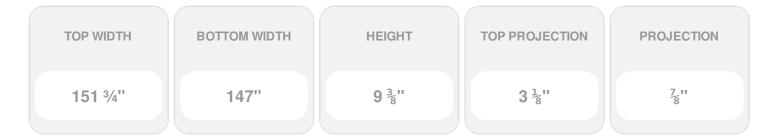

Item #: CRH09X147DE List Price: \$422.80 \$306.38 (EACH) Save \$116.42 (27%)

Usually ships in 3-5 business days