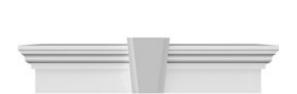

## **DESCRIPTION**

Keystone adds 2 1/2"H to the crosshead height for an overall height of 11 1/2"H

Remodelers, builders, and homeowners looking to enhance their next project by adding more curb appeal to the exterior of a home should consider crossheads. Crossheads are large casings that are typically placed at the top of a window, doorway or large entryway. Made of lightweight, yet durable high-density polyurethane, crossheads are easy for anyone to install. Feel free to choose from an amazing selection of sizes and style that will suit your project needs.