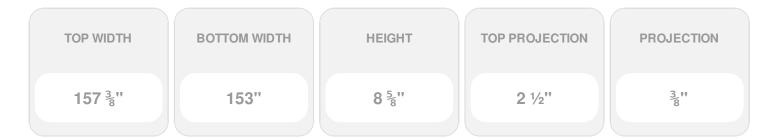

## **DESCRIPTION**

Remodelers, builders, and homeowners looking to enhance their next project by adding more curb appeal to the exterior of a home should consider crossheads. Crossheads are large casings that are typically placed at the top of a window, doorway or large entryway. Made of lightweight, yet durable high-density polyurethane, crossheads are easy for anyone to install. Feel free to choose from an amazing selection of sizes and style that will suit your project needs.