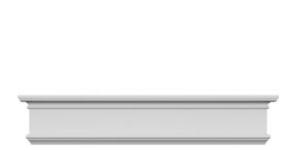

## **DESCRIPTION**

Remodelers, builders, and homeowners looking to enhance their next project by adding more curb appeal to the exterior of a home should consider crossheads. Crossheads are large casings that are typically placed at the top of a window, doorway or large entryway. Made of lightweight, yet durable high-density polyurethane, crossheads are easy for anyone to install. Feel free to choose from an amazing selection of sizes and style that will suit your project needs.