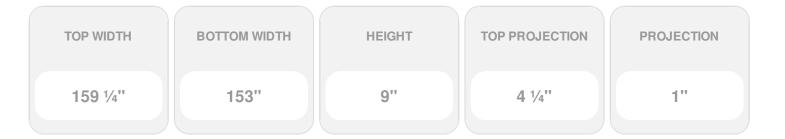

## **DESCRIPTION**

Keystone adds 2 1/2"H to the crosshead height for an overall height of 11 1/2"H

Remodelers, builders, and homeowners looking to enhance their next project by adding more curb appeal to the exterior of a home should consider crossheads. Crossheads are large casings that are typically placed at the top of a window, doorway or large entryway. Made of lightweight, yet durable high-density polyurethane, crossheads are easy for anyone to install. Feel free to choose from an amazing selection of sizes and style that will suit your project needs.