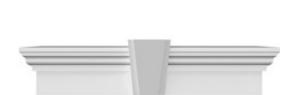

## **DESCRIPTION**

Keystone adds 2 1/2"H to the crosshead height for an overall height of 11 1/2"H

Remodelers, builders, and homeowners looking to enhance their next project by adding more curb appeal to the exterior of a home should consider crossheads. Crossheads are large casings that are typically placed at the top of a window, doorway or large entryway. Made of lightweight, yet durable high-density polyurethane, crossheads are easy for anyone to install. Feel free to choose from an amazing selection of sizes and style that will suit your project needs.