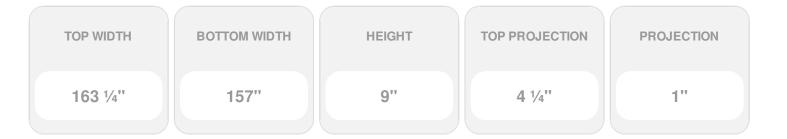

## **DESCRIPTION**

Keystone adds 2 1/2"H to the crosshead height for an overall height of 11 1/2"H

Remodelers, builders, and homeowners looking to enhance their next project by adding more curb appeal to the exterior of a home should consider crossheads. Crossheads are large casings that are typically placed at the top of a window, doorway or large entryway. Made of lightweight, yet durable high-density polyurethane, crossheads are easy for anyone to install. Feel free to choose from an amazing selection of sizes and style that will suit your project needs.