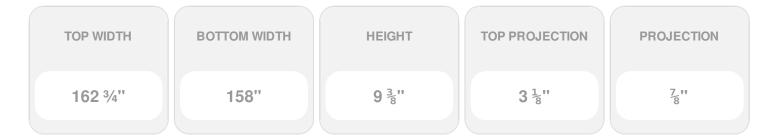

Item #: CRH09X158DE List Price: \$453.14 **\$328.36** (EACH) Save \$124.78 (27%)

Usually ships in 3-5 business days