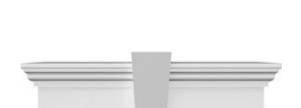

## **DESCRIPTION**

Keystone adds 2 1/2"H to the crosshead height for an overall height of 11 1/2"H

Remodelers, builders, and homeowners looking to enhance their next project by adding more curb appeal to the exterior of a home should consider crossheads. Crossheads are large casings that are typically placed at the top of a window, doorway or large entryway. Made of lightweight, yet durable high-density polyurethane, crossheads are easy for anyone to install. Feel free to choose from an amazing selection of sizes and style that will suit your project needs.