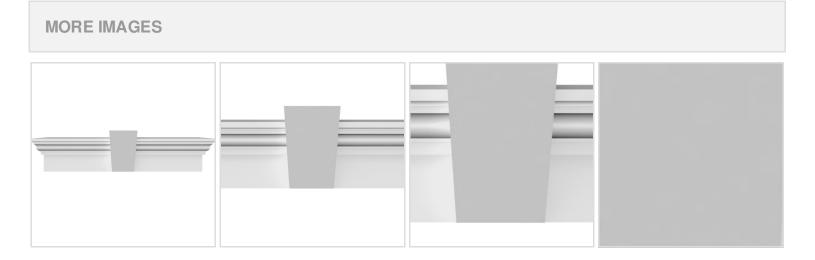

## **DESCRIPTION**

Keystone adds 2 1/2"H to the crosshead height for an overall height of 11 1/2"H

Remodelers, builders, and homeowners looking to enhance their next project by adding more curb appeal to the exterior of a home should consider crossheads. Crossheads are large casings that are typically placed at the top of a window, doorway or large entryway. Made of lightweight, yet durable high-density polyurethane, crossheads are easy for anyone to install. Feel free to choose from an amazing selection of sizes and style that will suit your project needs.