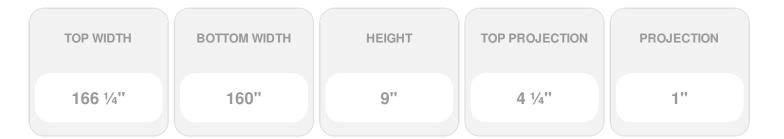

## **DESCRIPTION**

Keystone adds 2 1/2"H to the crosshead height for an overall height of 11 1/2"H

Remodelers, builders, and homeowners looking to enhance their next project by adding more curb appeal to the exterior of a home should consider crossheads. Crossheads are large casings that are typically placed at the top of a window, doorway or large entryway. Made of lightweight, yet durable high-density polyurethane, crossheads are easy for anyone to install. Feel free to choose from an amazing selection of sizes and style that will suit your project needs.