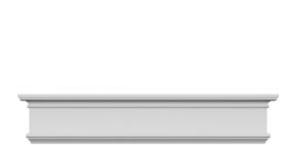

## **DESCRIPTION**

Remodelers, builders, and homeowners looking to enhance their next project by adding more curb appeal to the exterior of a home should consider crossheads. Crossheads are large casings that are typically placed at the top of a window, doorway or large entryway. Made of lightweight, yet durable high-density polyurethane, crossheads are easy for anyone to install. Feel free to choose from an amazing selection of sizes and style that will suit your project needs.