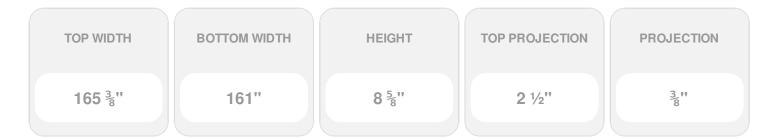

## **DESCRIPTION**

Remodelers, builders, and homeowners looking to enhance their next project by adding more curb appeal to the exterior of a home should consider crossheads. Crossheads are large casings that are typically placed at the top of a window, doorway or large entryway. Made of lightweight, yet durable high-density polyurethane, crossheads are easy for anyone to install. Feel free to choose from an amazing selection of sizes and style that will suit your project needs.