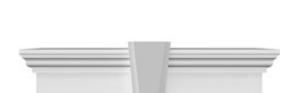

## **DESCRIPTION**

Keystone adds 2 1/2"H to the crosshead height for an overall height of 11 1/2"H

Remodelers, builders, and homeowners looking to enhance their next project by adding more curb appeal to the exterior of a home should consider crossheads. Crossheads are large casings that are typically placed at the top of a window, doorway or large entryway. Made of lightweight, yet durable high-density polyurethane, crossheads are easy for anyone to install. Feel free to choose from an amazing selection of sizes and style that will suit your project needs.