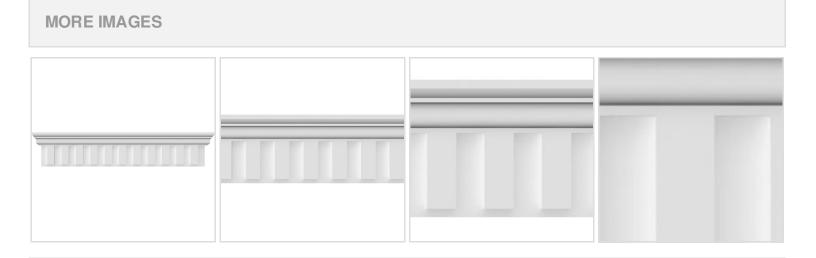

## **DESCRIPTION**

Remodelers, builders, and homeowners looking to enhance their next project by adding more curb appeal to the exterior of a home should consider crossheads. Crossheads are large casings that are typically placed at the top of a window, doorway or large entryway. Made of lightweight, yet durable high-density polyurethane, crossheads are easy for anyone to install. Feel free to choose from an amazing selection of sizes and style that will suit your project needs.