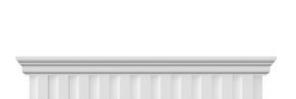

## **DESCRIPTION**

Remodelers, builders, and homeowners looking to enhance their next project by adding more curb appeal to the exterior of a home should consider crossheads. Crossheads are large casings that are typically placed at the top of a window, doorway or large entryway. Made of lightweight, yet durable high-density polyurethane, crossheads are easy for anyone to install. Feel free to choose from an amazing selection of sizes and style that will suit your project needs.