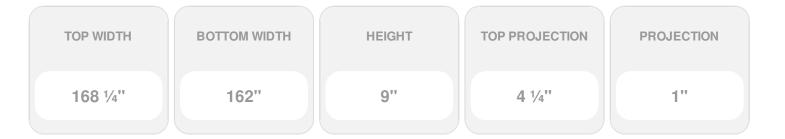

## **DESCRIPTION**

Keystone adds 2 1/2"H to the crosshead height for an overall height of 11 1/2"H

Remodelers, builders, and homeowners looking to enhance their next project by adding more curb appeal to the exterior of a home should consider crossheads. Crossheads are large casings that are typically placed at the top of a window, doorway or large entryway. Made of lightweight, yet durable high-density polyurethane, crossheads are easy for anyone to install. Feel free to choose from an amazing selection of sizes and style that will suit your project needs.