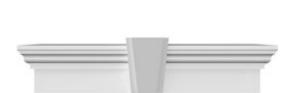

## **DESCRIPTION**

Keystone adds 2 1/2"H to the crosshead height for an overall height of 11 1/2"H

Remodelers, builders, and homeowners looking to enhance their next project by adding more curb appeal to the exterior of a home should consider crossheads. Crossheads are large casings that are typically placed at the top of a window, doorway or large entryway. Made of lightweight, yet durable high-density polyurethane, crossheads are easy for anyone to install. Feel free to choose from an amazing selection of sizes and style that will suit your project needs.