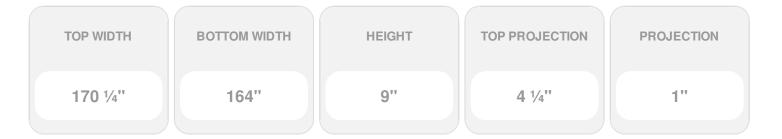

## **DESCRIPTION**

Keystone adds 2 1/2"H to the crosshead height for an overall height of 11 1/2"H

Remodelers, builders, and homeowners looking to enhance their next project by adding more curb appeal to the exterior of a home should consider crossheads. Crossheads are large casings that are typically placed at the top of a window, doorway or large entryway. Made of lightweight, yet durable high-density polyurethane, crossheads are easy for anyone to install. Feel free to choose from an amazing selection of sizes and style that will suit your project needs.