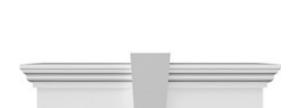

## **DESCRIPTION**

Keystone adds 2 1/2"H to the crosshead height for an overall height of 11 1/2"H

Remodelers, builders, and homeowners looking to enhance their next project by adding more curb appeal to the exterior of a home should consider crossheads. Crossheads are large casings that are typically placed at the top of a window, doorway or large entryway. Made of lightweight, yet durable high-density polyurethane, crossheads are easy for anyone to install. Feel free to choose from an amazing selection of sizes and style that will suit your project needs.