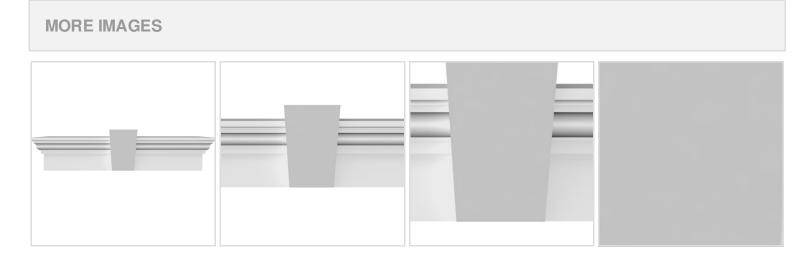

## **DESCRIPTION**

Keystone adds 2 1/2"H to the crosshead height for an overall height of 11 1/2"H

Remodelers, builders, and homeowners looking to enhance their next project by adding more curb appeal to the exterior of a home should consider crossheads. Crossheads are large casings that are typically placed at the top of a window, doorway or large entryway. Made of lightweight, yet durable high-density polyurethane, crossheads are easy for anyone to install. Feel free to choose from an amazing selection of sizes and style that will suit your project needs.