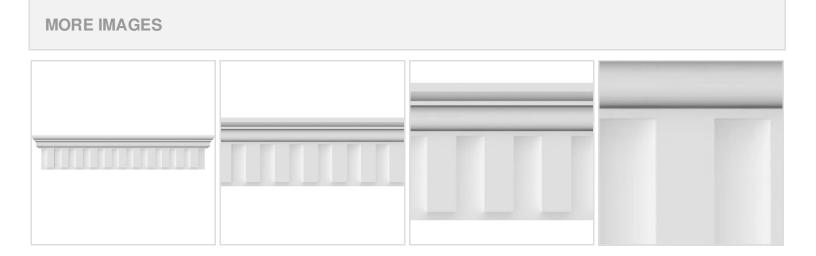

## **DESCRIPTION**

Remodelers, builders, and homeowners looking to enhance their next project by adding more curb appeal to the exterior of a home should consider crossheads. Crossheads are large casings that are typically placed at the top of a window, doorway or large entryway. Made of lightweight, yet durable high-density polyurethane, crossheads are easy for anyone to install. Feel free to choose from an amazing selection of sizes and style that will suit your project needs.